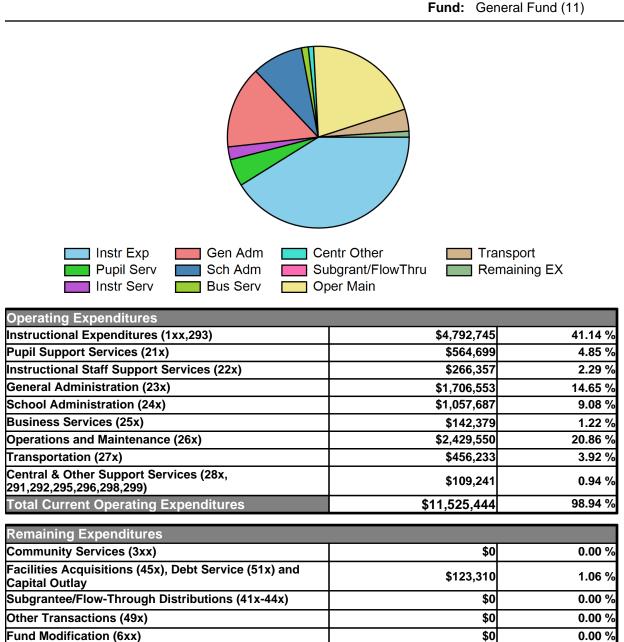

## Budget Transparency Report: Operating Expenditures

School District: Discovery Creative Pathways (82763)

Fiscal Year: 2022-2023 Fund: General Fund (11)

Total General Fund Expenditures

100.00 %

\$11,648,754

## Budget Transparency Report: Operating Expenditures

School District: (82763)

Fiscal Year: 2022-2023

Fund: General Fund (11)

\*For charting purposes, Remaining Expenditures is defined as function codes 3xx through 40x and 45x through 6xx.